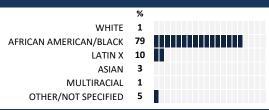

le sharing my concerns with this teacher(s) My child will be more successful as an adult because

of this teacher(s) The teacher(s) lets me know what they are working

The teacher(s) contacts me personally to discuss my child (strengths, weaknesses, etc.)

The teacher(s) provides suggestions for how to support my child in school

# % 67 23 5 **1**

## **MEASURE SCORES**

 Scores are calculated by aggregating the response items in that measure, giving more weight to those reponse items that are harder to agree with.

• Because schools are compared to other schools in the district, performance may be labeled "weak" despite having a majority of positive responses to individual items.

#### SCORE SCALE

80-100 VERY STRONG STRONG

NEUTRAL

20-39 WEAK 0-19 VERY WEAK

# **SURVEYED PARENT RACE**



## SCHOOL SAFETY

How much do you agree with the following statements about your child's school?

| SCALE: COMPLETELY MOSTLY A LITTLE                               | NOT AT ALL NO RESPONSE |
|-----------------------------------------------------------------|------------------------|
| My child is safe going to and from school                       | 77 15 4 0 4 %          |
| My child is safe at school                                      | 73 15 3 3 7 %          |
| My child feels like they are part of a community at this school | 71 22 3 0 4 %          |
| My child's social and emotional needs are met at this school    | 63 25 7 0 5 %          |
| Rullying is NOT a problem at this school                        |                        |

## **QUALITY OF FACILITIES**

Bullying is NOT a