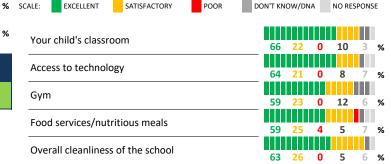

-----------------------|------------------------|
| My child is safe going to and from school                       | 77 15 4 0 4 %          |
| My child is safe at school                                      | 73 15 3 3 7 %          |
| My child feels like they are part of a community at this school | 71 22 3 0 4 %          |
| My child's social and emotional needs are met at this school    | 63 25 7 0 5 %          |
| Rullying is NOT a problem at this school                        |                        |

## **QUALITY OF FACILITIES**

Bullying is NOT a problem at this school

| My School's Score | 85 | VERY STRONG |
|-------------------|----|-------------|
|-------------------|----|-------------|

42 26 19 8

How would you rate the quality of the following facilities at your school?



# **ADDITIONAL ITEMS**

How much do you garee with the following statements?

| now much do you agree with the Johowing statements: |                        |  |  |
|-----------------------------------------------------|------------------------|--|--|
| SCALE: COMPLETELY MOSTLY A LITTLE                   | NOT AT ALL NO RESPONSE |  |  |
| The school's policies and programs reflect the      |                        |  |  |
| diversity of the families in the community          | <b>51 34 10 0</b> 6 %  |  |  |
| Students and parents are treated fairly regardless  |                        |  |  |
| of social or cultural background                    | 69 23 0 0 8 %          |  |  |
| There are many different ways I can be involved     |                        |  |  |
| with the school